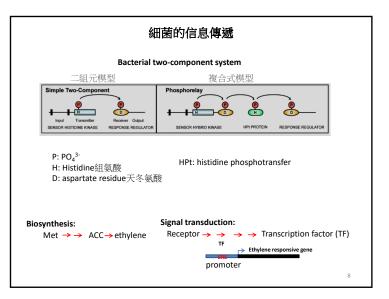

## Ethylene: The Gaseous Hormone(氣體荷爾蒙)

## History:

- 1. 19<sup>th</sup> century: 路燈使用媒油會造成燈旁行道樹落葉
- In 1901, Dimitry Neljubov,蘇俄研究生在實驗室發 現碗豆暗處理會產生黃化苗呈現三相反應(triple response).



- 3. In 1910, H. H. Cousins 首次提出植物組織會產生乙稀.
- In 1934, R. Gane and others 證明乙烯為植物天然 產物,少量便可顯著影響植物生長,因此分類為 植物何爾蒙。









3. Circadian: ethylene high at midday and low at midnight. (生物時筆) Circadian regulates a subset of ACSs, which is mediated by the TOC1/CCA1 clock in Arabidopsis.

4. Auxin-induced: Auxin promotes ethylene biosynthesis by enhancing ACS activity, (細胞生長素的誘導)



























## Ethylene regulates flowering and sex determination in some species

(乙烯調節一些植物的開花和花的性別) Promote flowering: pineapple and mango 加電土或電石水於生長點)



19

Sex determination:花的性別 雌雄同株 On plants that have separate male and female flowers (monoecious species), ethylene may change the sex of developing flowers. e.g., cucumber(黄瓜).

## Ethylene mediates some defense responses

乙烯和植物荷爾蒙jasmonic acid (茉莉酸)合作活化植物防疫基因的表現,達到抗病菌的攻擊。