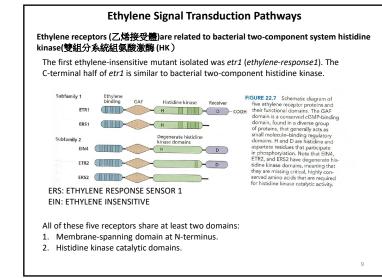

## Ethylene: The Gaseous Hormone(氣體荷爾蒙)

## History:

- 1. 19<sup>th</sup> century: 路燈使用媒油會造成燈旁行道樹落葉
- In 1901, Dimitry Neljubov,蘇俄研究生在實驗室發 現碗豆暗處理會產生黃化苗呈現三相反應(triple response).



- 3. In 1910, H. H. Cousins 首次提出植物組織會產生乙稀.
- In 1934, R. Gane and others 證明乙烯為植物天然 產物,少量便可顯著影響植物生長,因此分類為 植物何爾蒙。









3. Circadian: ethylene high at midday and low at midnight. (生物時筆) Circadian regulates a subset of ACSs, which is mediated by the TOC1/CCA1 clock in Arabidopsis.

4. Auxin-induced: Auxin promotes ethylene biosynthesis by enhancing ACS activity, (細胞生長素的誘導)



























## Ethylene regulates flowering and sex determination in some species

(乙烯調節一些植物的開花和花的性別) Promote flowering: pineapple and mango 加電土或電石水於生長點)



19

Sex determination:花的性別 雌雄同株 On plants that have separate male and female flowers (monoecious species), ethylene may change the sex of developing flowers. e.g., cucumber(黄瓜).

## Ethylene mediates some defense responses

乙烯和植物荷爾蒙jasmonic acid (茉莉酸)合作活化植物防疫基因的表現,達到抗病菌的攻擊。