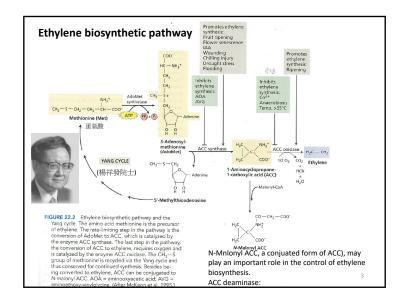

## History:

- 1. 19<sup>th</sup> century: 路燈使用媒油會造成燈旁行道樹落葉
- In 1901, Dimitry Neljubov,蘇俄研究生在實驗室發 現碗豆暗處理會產生黃化苗呈現三相反應(triple response).

- 3. In 1910, H. H. Cousins 首次提出植物組織會產生乙稀.
- In 1934, R. Gane and others 證明乙烯為植物天然 產物,少量便可顯著影響植物生長,因此分類為 植物何爾蒙。