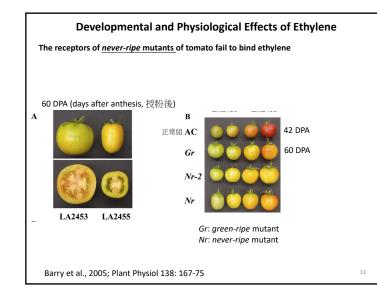

## Ethylene: The Gaseous Hormone(氣體荷爾蒙)

## History:

- 1. 19<sup>th</sup> century: 路燈使用媒油會造成燈旁行道樹落葉
- In 1901, Dimitry Neljubov,蘇俄研究生在實驗室發 現碗豆暗處理會產生黃化苗呈現三相反應(triple response).



- 3. In 1910, H. H. Cousins 首次提出植物組織會產生乙稀.
- In 1934, R. Gane and others 證明乙烯為植物天然 產物,少量便可顯著影響植物生長,因此分類為 植物何爾蒙。









3. Circadian: ethylene high at midday and low at midnight. (生物時筆) Circadian regulates a subset of ACSs, which is mediated by the TOC1/CCA1 clock in Arabidopsis.

4. Auxin-induced: Auxin promotes ethylene biosynthesis by enhancing ACS activity, (細胞生長素的誘導)



























## Ethylene regulates flowering and sex determination in some species

(乙烯調節一些植物的開花和花的性別) Promote flowering: pineapple and mango 加電土或電石水於生長點)



19

Sex determination:花的性別 雌雄同株 On plants that have separate male and female flowers (monoecious species), ethylene may change the sex of developing flowers. e.g., cucumber(黄瓜).

## Ethylene mediates some defense responses

乙烯和植物荷爾蒙jasmonic acid (茉莉酸)合作活化植物防疫基因的表現,達到抗病菌的攻擊。