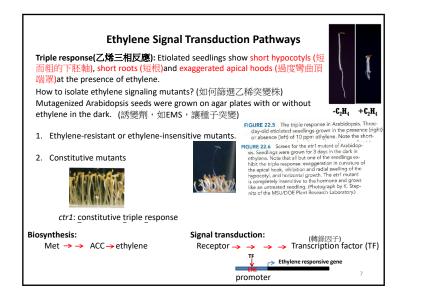

## Ethylene: The Gaseous Hormone(氣體荷爾蒙)

## History:

- 1. 19<sup>th</sup> century: 路燈使用媒油會造成燈旁行道樹落葉
- In 1901, Dimitry Neljubov,蘇俄研究生在實驗室發 現碗豆暗處理會產生黃化苗呈現三相反應(triple response).



- 3. In 1910, H. H. Cousins 首次提出植物組織會產生乙稀.
- In 1934, R. Gane and others 證明乙烯為植物天然 產物,少量便可顯著影響植物生長,因此分類為 植物何爾蒙。









3. Circadian: ethylene high at midday and low at midnight. (生物時筆) Circadian regulates a subset of ACSs, which is mediated by the TOC1/CCA1 clock in Arabidopsis.

4. Auxin-induced: Auxin promotes ethylene biosynthesis by enhancing ACS activity, (細胞生長素的誘導)



























## Ethylene regulates flowering and sex determination in some species

(乙烯調節一些植物的開花和花的性別) Promote flowering: pineapple and mango 加電土或電石水於生長點)



19

Sex determination:花的性別 雌雄同株 On plants that have separate male and female flowers (monoecious species), ethylene may change the sex of developing flowers. e.g., cucumber(黄瓜).

## Ethylene mediates some defense responses

乙烯和植物荷爾蒙jasmonic acid (茉莉酸)合作活化植物防疫基因的表現,達到抗病菌的攻擊。