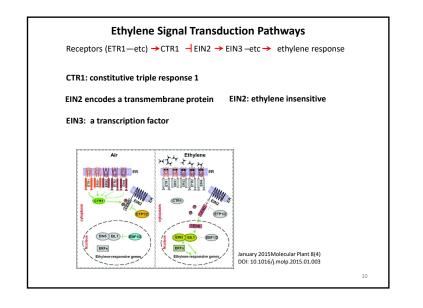

## Ethylene: The Gaseous Hormone(氣體荷爾蒙)

## History:

- 1. 19<sup>th</sup> century: 路燈使用媒油會造成燈旁行道樹落葉
- In 1901, Dimitry Neljubov,蘇俄研究生在實驗室發 現碗豆暗處理會產生黃化苗呈現三相反應(triple response).



- 3. In 1910, H. H. Cousins 首次提出植物組織會產生乙稀.
- In 1934, R. Gane and others 證明乙烯為植物天然 產物,少量便可顯著影響植物生長,因此分類為 植物何爾蒙。









3. Circadian: ethylene high at midday and low at midnight. (生物時筆) Circadian regulates a subset of ACSs, which is mediated by the TOC1/CCA1 clock in Arabidopsis.

4. Auxin-induced: Auxin promotes ethylene biosynthesis by enhancing ACS activity, (細胞生長素的誘導)



























## Ethylene regulates flowering and sex determination in some species

(乙烯調節一些植物的開花和花的性別) Promote flowering: pineapple and mango 加電土或電石水於生長點)



19

Sex determination:花的性別 雌雄同株 On plants that have separate male and female flowers (monoecious species), ethylene may change the sex of developing flowers. e.g., cucumber(黄瓜).

## Ethylene mediates some defense responses

乙烯和植物荷爾蒙jasmonic acid (茉莉酸)合作活化植物防疫基因的表現,達到抗病菌的攻擊。